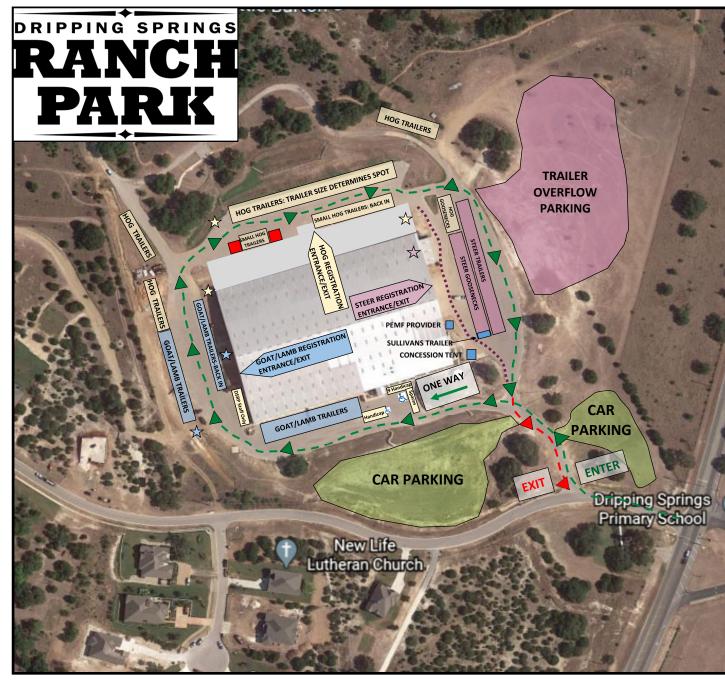

## **CAVALIER CLASSIC PARKING PLAN**

- Traffic is ONE WAY only.
- Cars will only be allowed in the lots designated on the map. They will not be allowed to park among the trailers.
- Parking Guidance/Direction will be provided by staff so that we can maximize the space and get kids/ animals as close as possible.
- Masks are REQUIRED at all times within any area of the facility.
- Only Spectators with a child showing may be inside to watch. They must immediately exit after their child finishes. No chairs or camping allowed around the ring.
- Cavalier Classic is "Show and Go."
  After showing, kids and spectators shall exit the facility and return to their trailer.
- You may enter the facility to access the restrooms. Please exit immediately after.
- There are designated wash areas for the livestock. Please refer to map to locate the color coded star.
  - Steers Wash Area Only
  - Goats/Lambs Wash Area Only

Hogs Wash Area Only

DSRP Wishes everyone a great show! Stay healthy and safe. Thank you!!